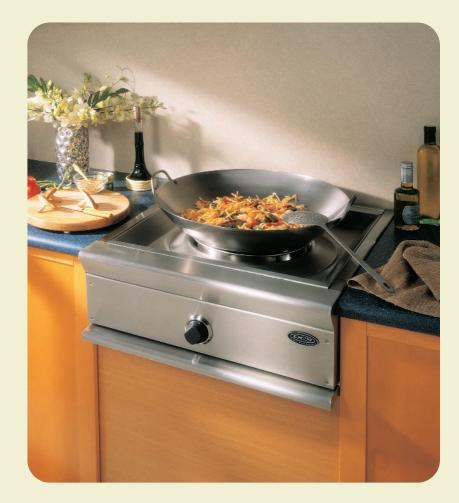

D C S - C - 2 4 W

Wok cooking is synonymous with health. The DCS Professional Drop-in Wok allows you to harness the ancient wisdom of Chinese cooking and give it a modern touch. We offer speed and power with an exceptionally powerful 30,000 BTU single burner. You'll create professional style stir-fry, or cook your favorite soups and pastas in a large pot, in just minutes. Complete with the DCS exclusive rounded bull-nose corners, and a fully extendible drip pan. You'll rest assured knowing you are cooking in a powerful, single-burner dynamo.

## **Standard Features**

- With 30,000 BTUs.
- The Drop-in Single Burner Wok can also accommodate on over-sized stock pot.
- Color option: Classic Stainless
- Recommended Vent Hoods: DCS-VH-30HS DCS-VH-30S