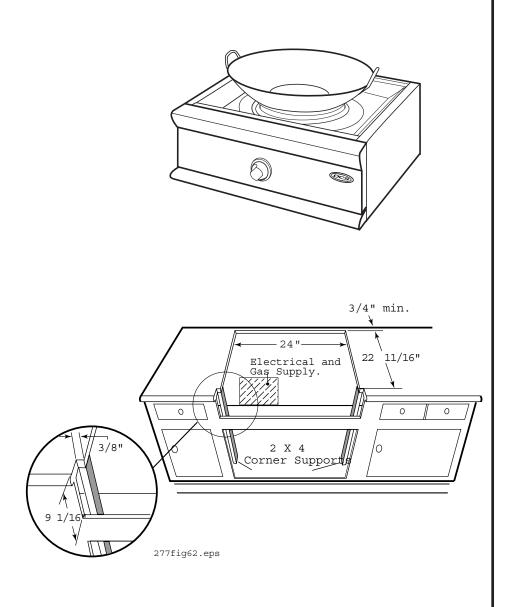

## **Standard Models**

DCS-C-24W

#### Shipping Dimensions/Weight

Shipping Weight
DCS-C-24W = 90 lbs