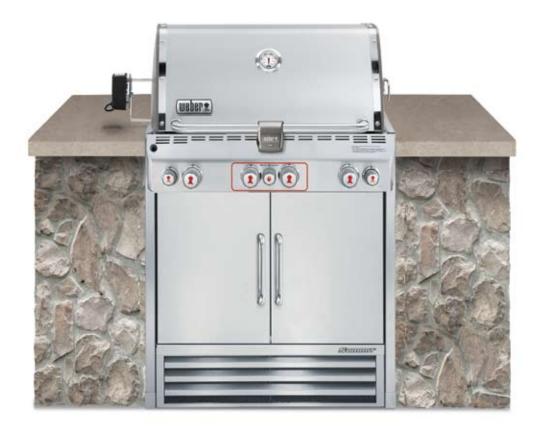

## **SUMMET** S-460" BUILT-IN GAS GRILL

Maximize the heat without minimizing grilling space. This high-powered sear burner is designed to step up the heat when needed for searing. Turn it off for normal grilling duties. Smart and efficient.

## **FEATURES**

- Four stainless steel burners
- Primary cooking area = 468 square inches
- Warming rack area = 112 square inches
- Total cooking area = 580 square inches
- 9.5mm diameter stainless steel rod cooking grates
- Stainless steel Flavorizer<sup>®</sup> bars
- 48,800 BTU-per-hour input main burners
- 10,600 BTU-per-hour input infrared rear-mounted rotisserie burner
- 10,600 BTU-per-hour input sear burner
- 8,000 BTU-per-hour input smoker burner and stainless steel smoker box
- Snap-Jet<sup>™</sup> individual burner ignition system
- Stainless steel shroud with polished handle
- Fixed, center-mounted thermometer
- Enclosed storage area with stainless steel doors and bottom shelf
- SlideFrame™ design

- Lighted control knobs
- One Grill Out® handle light
- Weber® cookbook
- Limited warranty

## **DIMENSIONS** (with the lid open)

Height: 49.5 inchesWidth: 32 inchesDepth: 31 inches

Included is a premium gas grill cover heavy-duty vinyl cover protects your grill from the elements.