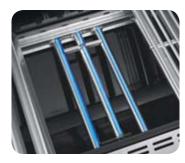

## **FEATURES**

- Four stainless steel burners
- Primary cooking area = 468 square inches
- Warming rack area = 112 square inches
- Total cooking area = 580 square inches
- 9.5mm diameter stainless steel rod cooking grates
- Stainless steel Flavorizer<sup>®</sup> bars
- 48,800 BTU-per-hour input main burners
- 10,600 BTU-per-hour input infrared rear-mounted rotisserie burner
- 10,600 BTU-per-hour input sear burner
- 8,000 BTU-per-hour input smoker burner and stainless steel smoker box
- Snap-Jet<sup>™</sup> individual burner ignition system
- Stainless steel shroud with polished handle
- Fixed, center-mounted thermometer
- Enclosed storage area with stainless steel doors and bottom shelf
- SlideFrame™ design