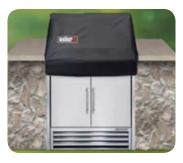

## **DIMENSIONS** (with the lid open)

Height: 49.5 inchesWidth: 32 inchesDepth: 31 inches

Included is a premium gas grill cover heavy-duty vinyl cover protects your grill from the elements.