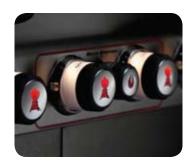

Lighted control knobs allow you to fine tune heat settings, even in low light conditions.

- Lighted control knobs
- One Grill Out® handle light
- Weber® cookbook
- Limited warranty