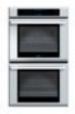

# ME302ES 30" MASTERPIECE SERIES STAINLESS STEEL DOUBLE OVEN WITH TRUE CONVECTION

### **APPEARANCE**

| Size                   | 30"          |
|------------------------|--------------|
| Masterpiece Handle     | $\checkmark$ |
| Glass Touch Control    | ✓            |
| Blue Full-Text Display | $\checkmark$ |
| Large Viewing Window   | $\checkmark$ |