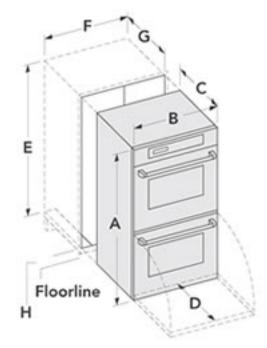

# **DIMENSIONS (INCHES)**

| Overall Dimensions - A   | 51-3/4"    |
|--------------------------|------------|
| Overall Dimensions - B   | 29-3/4"    |
| Overall Dimensions - C   | 23-7/8"    |
| Cutout Dimensions*** - E | 51-1/8"    |
| Cutout Dimensions*** - F | 28-1/2"    |
| Cutout Dimensions*** - G | 24"        |
| Cutout Dimensions*** - H | 4-3/4" min |
| Door Handle Projection   | 3-11/16"   |
|                          |            |

#### Diagrams

#### Double and Single Oven Cutout