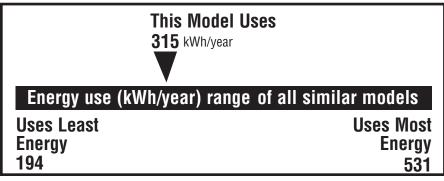

## Compare the Energy Use of this Dishwasher with Others Before You Buy.

kWh/year (kilowatt-hours per year) is a measure of energy (electricity) use. Your utility company uses it to compute your bill. Only standard size dishwashers are used in this scale.

### Dishwashers using more energy cost more to operate. This model's estimated yearly operating cost is:

\$20

when used with an electric water heater when used with a natural gas water heater Based on four washloads a week and a 2004 U.S. Government national average cost of 8.60¢ per kWh for electricity and 91.0¢ per therm for natural gas. Your actual operating cost will vary depending on your local utility rates and your use of the product.

### Uses least energy / Consomme le moins d'énergie

Similar models compared

Model number

#### Uses most energy / Consomme le plus d'énergie

Modèles similaires comparés

Numéro du modèle

Removal of this label before first retail purchase is an offence (S.C. 1992, c. 36). Enlever cette étiquette avant le premier achat au détail constitue une infraction (L.C. 1992, ch. 36).