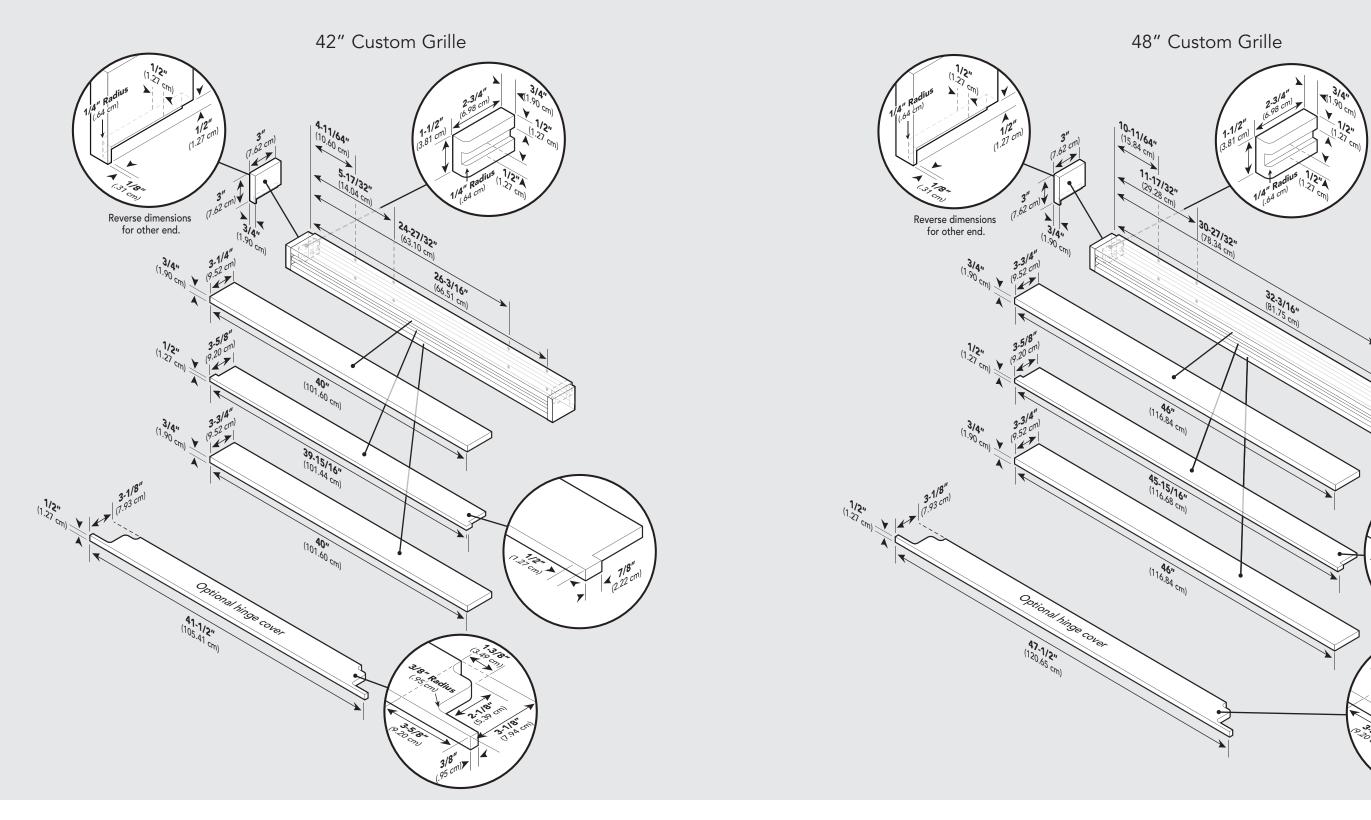

#### Custom Grille Dimensions (Side-By-Side)

## Custom Grille Dimensions (Side-By-Side)