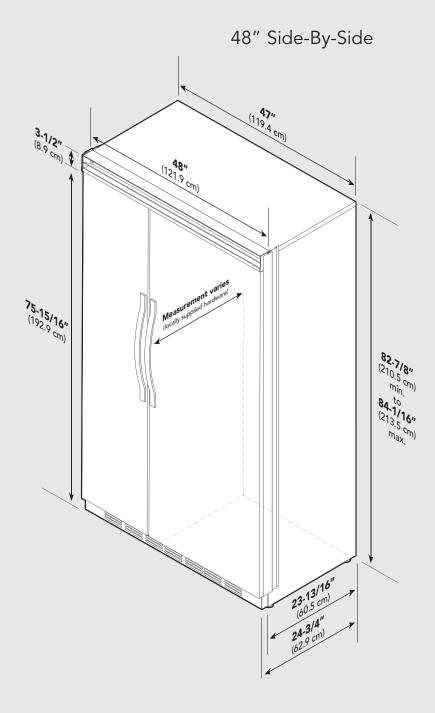

#### Dimensions (Side-By-Side)

10

| 48" Side-By-Side             |                                                             |                                     |  |
|------------------------------|-------------------------------------------------------------|-------------------------------------|--|
| Description                  | DFSB483                                                     | DFSB483D                            |  |
| Overall width                | 48" (121.9 cm)                                              |                                     |  |
| Overall height (from bottom) | 82-3/4" (210.2 cm) min. to 84-1/16" (213.5 cm) max.         |                                     |  |
| Overall depth (from rear)    | To front edge of side trim:                                 | 23-13/16" (60.5 cm)                 |  |
|                              | To front of top grille:                                     | 24-3/4" (62.9 cm)                   |  |
|                              | To front edge of door trim:                                 | 24" (61.0 cm)*                      |  |
| Cutout width                 | 48" (121.9 cm)                                              |                                     |  |
| Cutout height                | 82-7/8" (210.5 cm) min. to. 84-1/16" (213.5 cm) max         |                                     |  |
| Cutout depth                 | 24" (61.0 cm) min.*                                         |                                     |  |
| Electrical requirements      | 115 volt, 60 Hz, 15 amp dedicated circuit; 3-wire cord with |                                     |  |
|                              | grounded 3-prong plug attached to product                   |                                     |  |
| Maximum amp usage            | 9.9 amps                                                    |                                     |  |
| Inlet water                  | 1/4" copper tubing inlet waterline;                         | 1/4" copper tubing inlet waterline; |  |
| requirements                 | minimum 20 psi; maximum 120 psi                             | minimum 35 psi; maximum 120 psi     |  |
| Overall interior dimensions  |                                                             |                                     |  |
| Refrigerator                 | 18.5 cu. ft. (524 liters)                                   | 17.9 cu. ft. (507 liters)           |  |
| Freezer                      | 8.9 cu. ft. (252 liters)                                    | 8.5 cu. ft. (241 liters)            |  |
| Total capacity               | 27.4 cu. ft. (776 liters)                                   | 26.4 cu. ft. (748 liters)           |  |
| Maximum panel weight         | Fresh food 50 lbs. (22.7 kg)                                | Freezer 35 lbs. (15.9 kg)           |  |
| Approximate shipping weight  | 650 lbs. (292.5 kg)                                         |                                     |  |