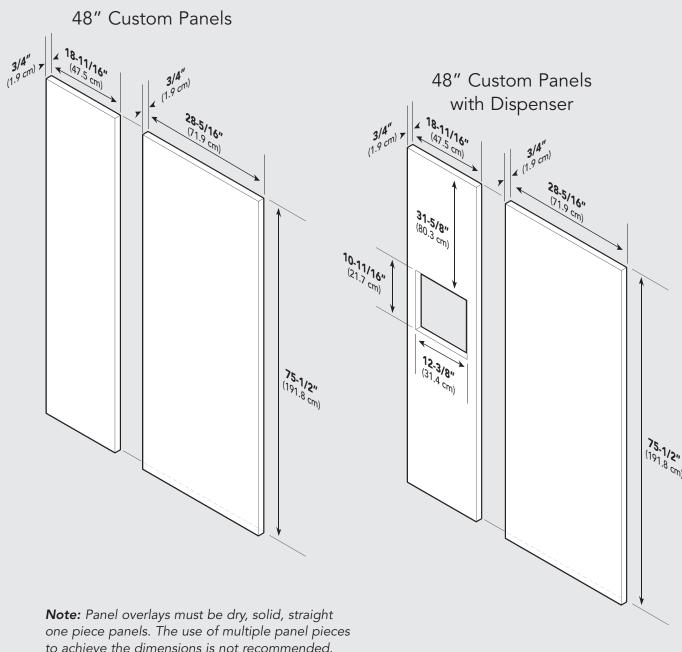

# 42" Custom Panels 42" Custom Panels with Dispenser 1 | 12.3/8" | 1 **Note:** Panel overlays must be dry, solid, straight

16

one piece panels. The use of multiple panel pieces to achieve the dimensions is not recommended.

**Note:** If 1/4" back panel is used, the dimensions are 1/4" smaller than the dimensions shown.

#### Overlay Dimensions (Side-By-Side)

17

to achieve the dimensions is not recommended.

**Note:** If 1/4" back panel is used, the dimensions are 1/4" smaller than the dimensions shown.