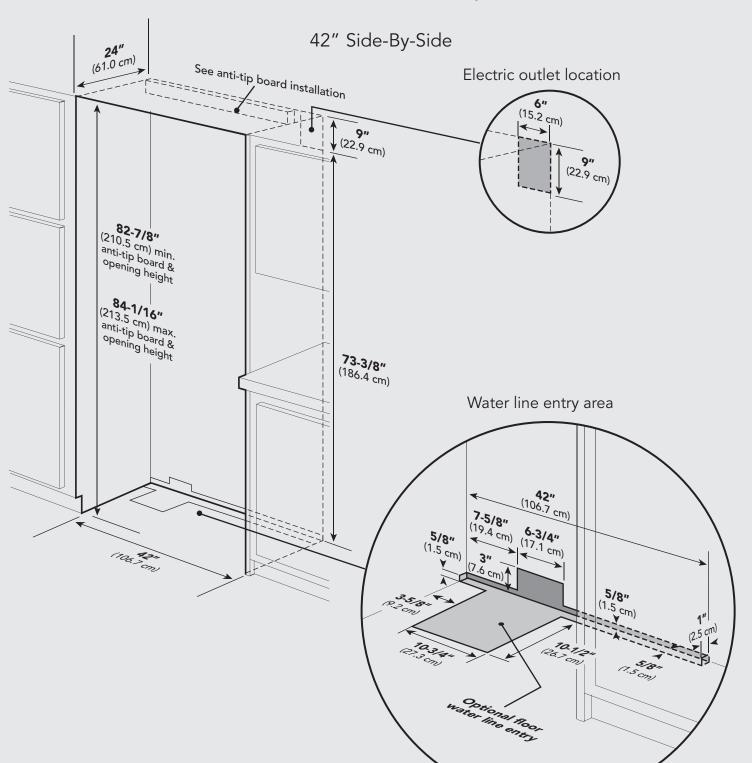

#### Cutout Dimensions (Side-By-Side)

# Specifications (Side-By-Side)

| 42" Side-By-Side             |                                                             |                                     |  |
|------------------------------|-------------------------------------------------------------|-------------------------------------|--|
| Description                  | DFSB423                                                     | DFSB423D                            |  |
| Overall width                | 42" (106.7 cm)                                              |                                     |  |
| Overall height (from bottom) | 82-3/4" (210.2 cm) min. to 84-1/16" (213.5 cm) max.         |                                     |  |
| Overall depth (from rear)    | To front edge of side trim: 23-13/16" (60.5 cm)             |                                     |  |
|                              | To front of top grille:                                     |                                     |  |
|                              | To front edge of door trim:                                 | 24" (61.0 cm)*                      |  |
| Cutout width                 | 42" (106.7 cm)                                              |                                     |  |
| Cutout height                | 82-7/8" (210.5 cm) min. to 84-1/16" (213.5 cm) max.         |                                     |  |
| Cutout depth                 | 24" (61.0 cm) min.*                                         |                                     |  |
| Electrical requirements      | 115 volt, 60 Hz, 15 amp dedicated circuit; 3-wire cord with |                                     |  |
|                              | grounded 3-prong plug attached to product                   |                                     |  |
| Maximum amp usage            | 9.9 amps                                                    |                                     |  |
| Inlet water                  | 1/4" copper tubing inlet waterline;                         | 1/4" copper tubing inlet waterline; |  |
| requirements                 | minimum 20 psi; maximum 120 psi                             | minimum 35 psi; maximum 120 psi     |  |
| Overall interior dimensions  |                                                             |                                     |  |
| Refrigerator                 | 15.0 cu. ft. (425 liters)                                   | 14.5 cu. ft. (411 liters)           |  |
| Freezer                      | 9.0 cu. ft. (255 liters)                                    | 8.6 cu. ft. (244 liters)            |  |
| Total capacity               | 24.0 cu. ft. (680 liters)                                   | 23.1 cu. ft. (654 liters)           |  |
| Maximum panel weight         | Fresh food 40 lbs. (18.1 kg)                                | Freezer 35 lbs. (15.9 kg)           |  |
| Approximate shipping weight  | 525 lbs. (236.2 kg)                                         |                                     |  |