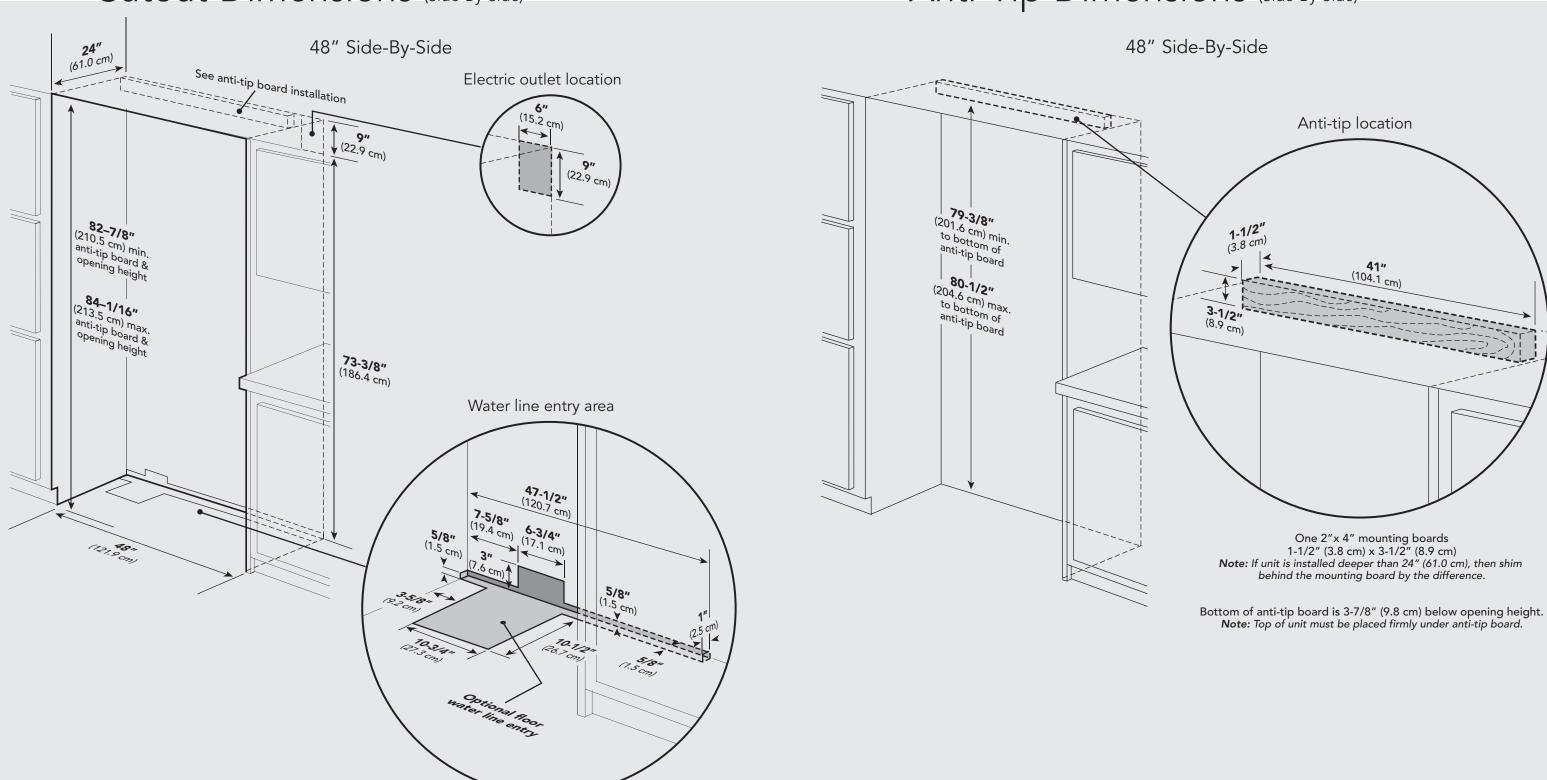

#### Cutout Dimensions (Side-By-Side)

### Anti-Tip Dimensions (Side-By-Side)

| 48" Side-By-Side             |                                                             |                                     |  |
|------------------------------|-------------------------------------------------------------|-------------------------------------|--|
| Description                  | DFSB483                                                     | DFSB483D                            |  |
| Overall width                | 48" (121.9 cm)                                              |                                     |  |
| Overall height (from bottom) | 82-3/4" (210.2 cm) min. to 84-1/16" (213.5 cm) max.         |                                     |  |
| Overall depth (from rear)    | To front edge of side trim:                                 | 23-13/16" (60.5 cm)                 |  |
|                              | To front of top grille:                                     | 24-3/4" (62.9 cm)                   |  |
|                              | To front edge of door trim:                                 | 24" (61.0 cm)*                      |  |
| Cutout width                 | 48" (121.9 cm)                                              |                                     |  |
| Cutout height                | 82-7/8" (210.5 cm) min. to. 84-1/16" (213.5 cm) max         |                                     |  |
| Cutout depth                 | 24" (61.0 cm) min.*                                         |                                     |  |
| Electrical requirements      | 115 volt, 60 Hz, 15 amp dedicated circuit; 3-wire cord with |                                     |  |
|                              | grounded 3-prong plug attached to product                   |                                     |  |
| Maximum amp usage            | 9.9 amps                                                    |                                     |  |
| Inlet water                  | 1/4" copper tubing inlet waterline;                         | 1/4" copper tubing inlet waterline; |  |
| requirements                 | minimum 20 psi; maximum 120 psi                             | minimum 35 psi; maximum 120 psi     |  |
| Overall interior dimensions  |                                                             |                                     |  |
| Refrigerator                 | 18.5 cu. ft. (524 liters)                                   | 17.9 cu. ft. (507 liters)           |  |
| Freezer                      | 8.9 cu. ft. (252 liters)                                    | 8.5 cu. ft. (241 liters)            |  |
| Total capacity               | 27.4 cu. ft. (776 liters)                                   | 26.4 cu. ft. (748 liters)           |  |
| Maximum panel weight         | Fresh food 50 lbs. (22.7 kg)                                | Freezer 35 lbs. (15.9 kg)           |  |
| Approximate shipping weight  | 650 lbs. (292.5 kg)                                         |                                     |  |