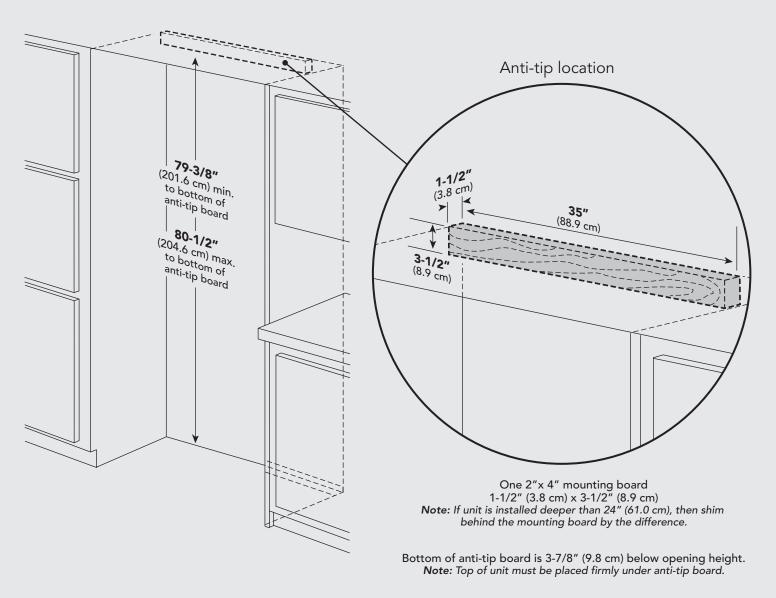

| 8.5 cu. ft. (241 liters)            |  |
| Total capacity               | 27.4 cu. ft. (776 liters)                                   | 26.4 cu. ft. (748 liters)           |  |
| Maximum panel weight         | Fresh food 50 lbs. (22.7 kg)                                | Freezer 35 lbs. (15.9 kg)           |  |
| Approximate shipping weight  | 650 lbs. (292.5 kg)                                         |                                     |  |

<sup>\*</sup>Full overlay models fit flush in 25" (63.5 cm) deep cabinet openings. They can be installed in standard 24" (61.0 cm) deep openings. The door faces and top grille will protrude 3/4" (1.9 cm) into the room.

#### Cutout Dimensions (Side-By-Side)

## Anti-Tip Dimensions (Side-By-Side)



42" Side-By-Side



#### Cutout Dimensions (Side-By-Side)

### Anti-Tip Dimensions (Side-By-Side)



#### Overlay Dimensions (Side-By-Side)

# 42" Custom Panels 42" Custom Panels with Dispenser 1 | 12.3/8" | 1 **Note:** Panel overlays must be dry, solid, straight

16

one piece panels. The use of multiple panel pieces to achieve the dimensions is not recommended.

**Note:** If 1/4" back panel is used, the dimensions are 1/4" smaller than the dimensions shown.

#### Overlay Dimensions (Side-By-Side)



17

to achieve the dimensions is not recommended.

**Note:** If 1/4" back panel is used, the dimensions are 1/4" smaller than the dimensions shown.

#### Custom Grille Dimensions (Side-By-Side)

## Custom Grille Dimensions (Side-By-Side)