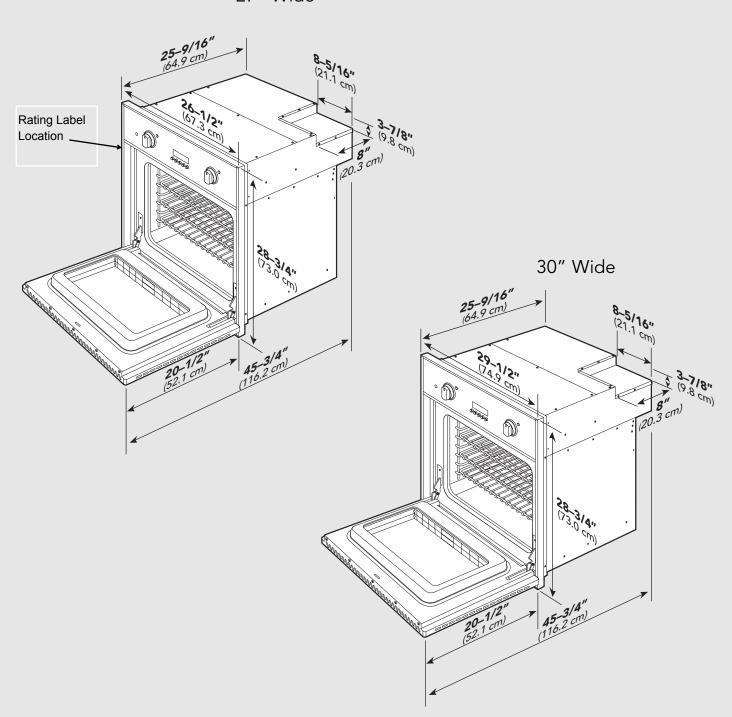

## Dimensions-Single Oven (Professional Series)

27" Wide

# Specifications & Electrical Requirements

| Professional Single Oven                 |                                                                |                      |  |
|------------------------------------------|----------------------------------------------------------------|----------------------|--|
| Description                              | VESO127/527–27" Wide                                           | VESO130/530-30" Wide |  |
| Overall Width                            | 26 1/2" (67.3 cm)                                              | 29 1/2" (74.9 cm)    |  |
| Overall Height                           | 28 3/4" (73.0 cm)                                              |                      |  |
| Overall Depth                            | to edge of door—25 9/16" (64.9 cm)                             |                      |  |
|                                          | with door open—45 3/4" (116.2 cm)                              |                      |  |
| Cutout Width                             | 25 1/2" (64.8 cm)                                              | 28 1/2" (72.4 cm)    |  |
| Cutout Height                            | 28 1/8" (71.4 cm)                                              |                      |  |
| Cutout Depth                             | 24" (61.0 cm)                                                  |                      |  |
| Electrical Requirements                  | 4-wire ground, 240VAC, 30 amp electrical connection            |                      |  |
|                                          | Unit equipped with No.10 ground wire in unit. Fuse separately. |                      |  |
| Maximum Amp Usage                        | 24.0 amps—240 VAC                                              |                      |  |
|                                          | 20.8 amps—208 VAC                                              |                      |  |
| Oven Interior Width                      | 22 7/16" (57.0 cm)                                             | 25 7/16" (64.6 cm)   |  |
| Oven Interior Height                     | 16 1/2" (41.9 cm)                                              |                      |  |
| Oven Interior Depth                      | 16 13/16" (42.7 cm)                                            |                      |  |
| Oven Volume (measured to AHAM standard)* | 3.6 cu. ft.                                                    | 4.1 cu. ft.          |  |
| Oven Volume (total oven cavity)          | 4.2 cu. ft.                                                    | 4.8 cu. ft.          |  |
| Approximate Shipping Weight              | 237 lbs. (108 kg)                                              | 261 lbs. (118 kg)    |  |

\*The AHAM Standard for measuring oven capacity subtracts the door plug and convection baffle dimension from the total oven volume.