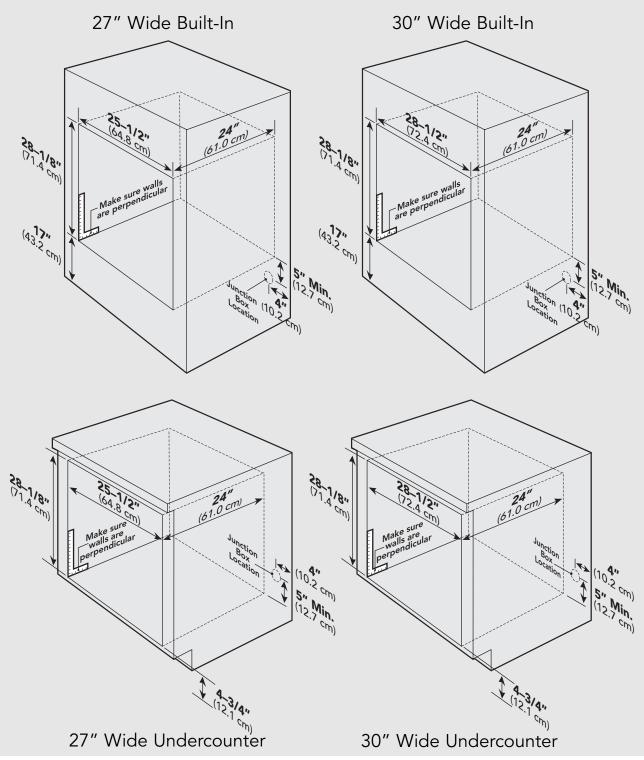

### Cutout Dimensions-Single Oven

(Designer Series–Mechanical and Touch Control Models)

# Specifications & Electrical Requirements

| Professional Single Oven                 |                                                                |                      |  |
|------------------------------------------|----------------------------------------------------------------|----------------------|--|
| Description                              | VESO127/527–27" Wide                                           | VESO130/530-30" Wide |  |
| Overall Width                            | 26 1/2" (67.3 cm)                                              | 29 1/2" (74.9 cm)    |  |
| Overall Height                           | 28 3/4" (73.0 cm)                                              |                      |  |
| Overall Depth                            | to edge of door—25 9/16" (64.9 cm)                             |                      |  |
|                                          | with door open—45 3/4" (116.2 cm)                              |                      |  |
| Cutout Width                             | 25 1/2" (64.8 cm)                                              | 28 1/2" (72.4 cm)    |  |
| Cutout Height                            | 28 1/8" (71.4 cm)                                              |                      |  |
| Cutout Depth                             | 24" (61.0 cm)                                                  |                      |  |
| Electrical Requirements                  | 4-wire ground, 240VAC, 30 amp electrical connection            |                      |  |
|                                          | Unit equipped with No.10 ground wire in unit. Fuse separately. |                      |  |
| Maximum Amp Usage                        | 24.0 amps—240 VAC                                              |                      |  |
|                                          | 20.8 amps—208 VAC                                              |                      |  |
| Oven Interior Width                      | 22 7/16" (57.0 cm)                                             | 25 7/16" (64.6 cm)   |  |
| Oven Interior Height                     | 16 1/2" (41.9 cm)                                              |                      |  |
| Oven Interior Depth                      | 16 13/16" (42.7 cm)                                            |                      |  |
| Oven Volume (measured to AHAM standard)* | 3.6 cu. ft.                                                    | 4.1 cu. ft.          |  |
| Oven Volume (total oven cavity)          | 4.2 cu. ft.                                                    | 4.8 cu. ft.          |  |
| Approximate Shipping Weight              | 237 lbs. (108 kg)                                              | 261 lbs. (118 kg)    |  |

# Specifications & Electrical Requirements

| Designer Single Oven                     |                                                     |                            |  |
|------------------------------------------|-----------------------------------------------------|----------------------------|--|
| Description                              | DESO127(T)/527(T)–27" Wide                          | DESO130(T)/530(T)-30" Wide |  |
| Overall Width                            | 26 1/2" (67.3 cm)                                   | 29 1/2" (74.9 cm)          |  |
| Overall Height                           | 29 1/4" (74.3 cm)                                   |                            |  |
| Overall Depth                            | to edge of door—25 11/16" (65.2 cm)                 |                            |  |
|                                          | with door open—46" (116.8 cm)                       |                            |  |
| Cutout Width                             | 25 1/2" (64.8 cm)                                   | 28 1/2" (72.4 cm)          |  |
| Cutout Height                            | 28 1/8" (71.4 cm)                                   |                            |  |
| Cutout Depth                             | 24" (61.0 cm)                                       |                            |  |
| Electrical Requirements                  | 4-wire ground, 240VAC, 30 amp electrical connection |                            |  |
|                                          | Unit is equipped with No.10 ground wire in conduit. |                            |  |
|                                          | Should be fused separately.                         |                            |  |
| Maximum Amp Usage                        | 24.0 amps—240 VAC                                   |                            |  |
|                                          | 20.8 amps—208 VAC                                   |                            |  |
| Oven Interior Width                      | 22 7/16" (57.0 cm)                                  | 25 7/16" (64.6 cm)         |  |
| Oven Interior Height                     | 16 1/2" (41.9 cm)                                   |                            |  |
| Oven Interior Depth                      | 16 13/16" (42.7 cm)                                 |                            |  |
| Oven Volume (measured to AHAM standard)* | 3.6 cu. ft.                                         | 4.1 cu. ft.                |  |
| Oven Volume (total oven cavity)          | 4.2 cu. ft.                                         | 4.8 cu. ft.                |  |
| Approximate Shipping Weight              | 237 lbs. (108 kg)                                   | 261 lbs. (118 kg)          |  |