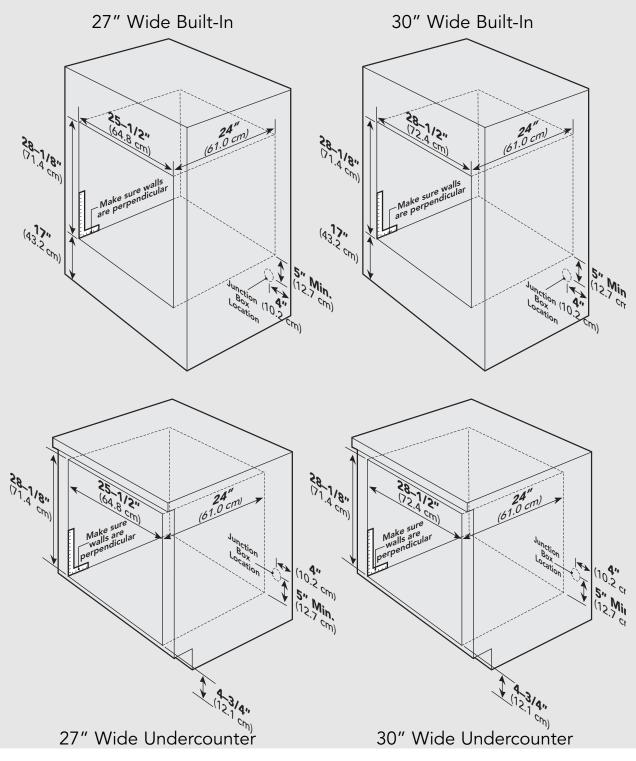

### Cutout Dimensions-Single Oven

(Designer Series–Mechanical and Touch Control Models)

# Specifications & Electrical Requirements

| Professional Single Oven                 |                                                                |                      |  |
|------------------------------------------|----------------------------------------------------------------|----------------------|--|
| Description                              | VESO127/527–27" Wide                                           | VESO130/530-30" Wide |  |
| Overall Width                            | 26 1/2" (67.3 cm)                                              | 29 1/2" (74.9 cm)    |  |
| Overall Height                           | 28 3/4" (73.0 cm)                                              |                      |  |
| Overall Depth                            | to edge of door—25 9/16" (64.9 cm)                             |                      |  |
|                                          | with door open—45 3/4" (116.2 cm)                              |                      |  |
| Cutout Width                             | 25 1/2" (64.8 cm)                                              | 28 1/2" (72.4 cm)    |  |
| Cutout Height                            | 28 1/8" (71.4 cm)                                              |                      |  |
| Cutout Depth                             | 24" (61.0 cm)                                                  |                      |  |
| Electrical Requirements                  | 4-wire ground, 240VAC, 30 amp electrical connection            |                      |  |
|                                          | Unit equipped with No.10 ground wire in unit. Fuse separately. |                      |  |
| Maximum Amp Usage                        | 24.0 amps—240 VAC                                              |                      |  |
|                                          | 20.8 amps—208 VAC                                              |                      |  |
| Oven Interior Width                      | 22 7/16" (57.0 cm)                                             | 25 7/16" (64.6 cm)   |  |
| Oven Interior Height                     | 16 1/2" (41.9 cm)                                              |                      |  |
| Oven Interior Depth                      | 16 13/16" (42.7 cm)                                            |                      |  |
| Oven Volume (measured to AHAM standard)* | 3.6 cu. ft.                                                    | 4.1 cu. ft.          |  |
| Oven Volume (total oven cavity)          | 4.2 cu. ft.                                                    | 4.8 cu. ft.          |  |
| Approximate Shipping Weight              | 237 lbs. (108 kg)                                              | 261 lbs. (118 kg)    |  |

# Specifications & Electrical Requirements

| Designer Single Oven                     |                                                     |                            |  |
|------------------------------------------|-----------------------------------------------------|----------------------------|--|
| Description                              | DESO127(T)/527(T)–27" Wide                          | DESO130(T)/530(T)-30" Wide |  |
| Overall Width                            | 26 1/2" (67.3 cm)                                   | 29 1/2" (74.9 cm)          |  |
| Overall Height                           | 29 1/4" (74.3 cm)                                   |                            |  |
| Overall Depth                            | to edge of door—25 11/16" (65.2 cm)                 |                            |  |
|                                          | with door open—46" (116.8 cm)                       |                            |  |
| Cutout Width                             | 25 1/2" (64.8 cm)                                   | 28 1/2" (72.4 cm)          |  |
| Cutout Height                            | 28 1/8" (71.4 cm)                                   |                            |  |
| Cutout Depth                             | 24" (61.0 cm)                                       |                            |  |
| Electrical Requirements                  | 4-wire ground, 240VAC, 30 amp electrical connection |                            |  |
|                                          | Unit is equipped with No.10 ground wire in conduit. |                            |  |
|                                          | Should be fused separately.                         |                            |  |
| Maximum Amp Usage                        | 24.0 amps—240 VAC                                   |                            |  |
|                                          | 20.8 amps—208 VAC                                   |                            |  |
| Oven Interior Width                      | 22 7/16" (57.0 cm)                                  | 25 7/16" (64.6 cm)         |  |
| Oven Interior Height                     | 16 1/2" (41.9 cm)                                   |                            |  |
| Oven Interior Depth                      | 16 13/16" (42.7 cm)                                 |                            |  |
| Oven Volume (measured to AHAM standard)* | 3.6 cu. ft.                                         | 4.1 cu. ft.                |  |
| Oven Volume (total oven cavity)          | 4.2 cu. ft.                                         | 4.8 cu. ft.                |  |
| Approximate Shipping Weight              | 237 lbs. (108 kg)                                   | 261 lbs. (118 kg)          |  |