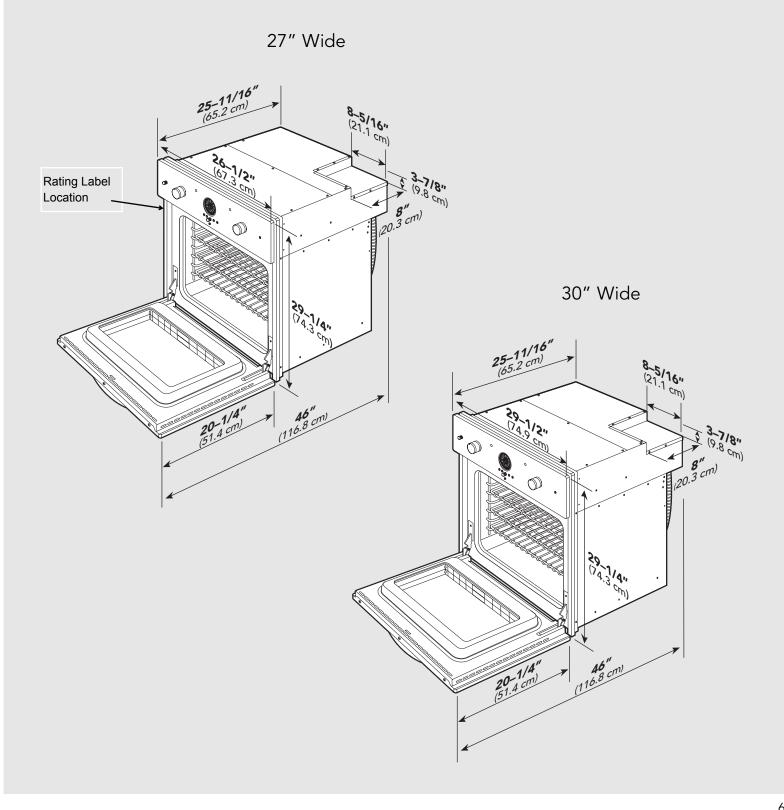

## Dimensions–Single Oven

(Designer Series-Mechanical and Touch Control Models)

# Specifications & Electrical Requirements

| Designer Single Oven                     |                                                     |                            |  |
|------------------------------------------|-----------------------------------------------------|----------------------------|--|
| Description                              | DESO127(T)/527(T)–27" Wide                          | DESO130(T)/530(T)-30" Wide |  |
| Overall Width                            | 26 1/2" (67.3 cm)                                   | 29 1/2" (74.9 cm)          |  |
| Overall Height                           | 29 1/4" (74.3 cm)                                   |                            |  |
| Overall Depth                            | to edge of door—25 11/16" (65.2 cm)                 |                            |  |
|                                          | with door open—46" (116.8 cm)                       |                            |  |
| Cutout Width                             | 25 1/2" (64.8 cm)                                   | 28 1/2" (72.4 cm)          |  |
| Cutout Height                            | 28 1/8" (71.4 cm)                                   |                            |  |
| Cutout Depth                             | 24" (61.0 cm)                                       |                            |  |
| Electrical Requirements                  | 4-wire ground, 240VAC, 30 amp electrical connection |                            |  |
|                                          | Unit is equipped with No.10 ground wire in conduit. |                            |  |
|                                          | Should be fused separately.                         |                            |  |
| Maximum Amp Usage                        | 24.0 amps—240 VAC                                   |                            |  |
|                                          | 20.8 amps—208 VAC                                   |                            |  |
| Oven Interior Width                      | 22 7/16" (57.0 cm)                                  | 25 7/16" (64.6 cm)         |  |
| Oven Interior Height                     | 16 1/2" (41.9 cm)                                   |                            |  |
| Oven Interior Depth                      | 16 13/16" (42.7 cm)                                 |                            |  |
| Oven Volume (measured to AHAM standard)* | 3.6 cu. ft.                                         | 4.1 cu. ft.                |  |
| Oven Volume (total oven cavity)          | 4.2 cu. ft.                                         | 4.8 cu. ft.                |  |
| Approximate Shipping Weight              | 237 lbs. (108 kg)                                   | 261 lbs. (118 kg)          |  |

\*The AHAM Standard for measuring oven capacity subtracts the door plug and convection baffle dimension from the total oven volume.