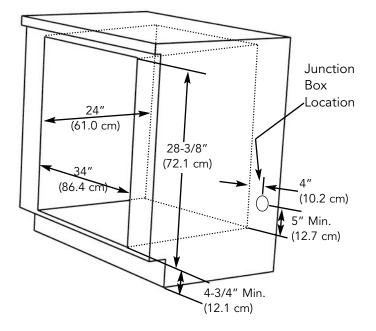

## SINGLE OVEN CUTOUT DIMENSIONS

### IN WALL CABINET

#### UNDERCOUNTER

## SPECIFICATIONS-ELECTRIC SINGLE OVEN

| DESCRIPTION                  | VESO166                                                                         |  |  |
|------------------------------|---------------------------------------------------------------------------------|--|--|
| Overall Width                | 35 1/4" (89.5 cm)                                                               |  |  |
| Overall Height               | 28 3/4" (73.0 cm)                                                               |  |  |
| Overall Depth                | To edge of door - 25" (63.5 cm)                                                 |  |  |
|                              | To end of handle bracket - 27 1/4" (68.9 cm)                                    |  |  |
|                              | With door open - 43″ (109.2 cm)                                                 |  |  |
| Cutout Width                 | 34" (86.4 cm)                                                                   |  |  |
| Cutout Height                | 28 3/8" (72.1 cm)                                                               |  |  |
| Cutout Depth                 | 24" (61.0 cm)                                                                   |  |  |
| Electrical                   | 4-wire with ground, 240-208/120 VAC/60 Hz, 30 amp electrical connection.        |  |  |
| Requirements                 | Unit is equipped with No.10 ground wire in conduit. Should be fused separately. |  |  |
| Oven Interior Width          | 29" (73.7 cm)                                                                   |  |  |
| Oven Interior Height         | 16 1/8" (41.0 cm)                                                               |  |  |
| Oven Interior Depth          | 15 3/8" (39.1 cm)                                                               |  |  |
| Oven Interior Overall Size   | 4.2 cu. ft.                                                                     |  |  |
| •Three racks / Six positions |                                                                                 |  |  |
| Approximate Shipping         | 330 lbs. (148.6 kg)                                                             |  |  |
| Weight                       |                                                                                 |  |  |