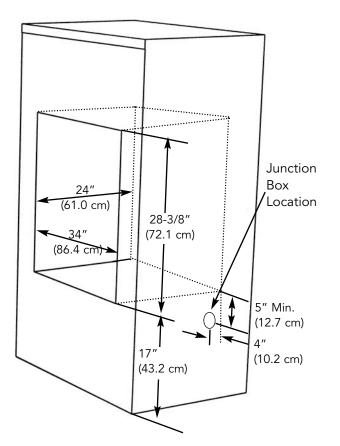

### IN WALL CABINET

## SPECIFICATIONS-ELECTRIC SINGLE OVEN

| DESCRIPTION                  | VESO166                                                                         |  |  |
|------------------------------|---------------------------------------------------------------------------------|--|--|
| Overall Width                | 35 1/4" (89.5 cm)                                                               |  |  |
| Overall Height               | 28 3/4" (73.0 cm)                                                               |  |  |
| Overall Depth                | To edge of door - 25" (63.5 cm)                                                 |  |  |
|                              | To end of handle bracket - 27 1/4" (68.9 cm)                                    |  |  |
|                              | With door open - 43″ (109.2 cm)                                                 |  |  |
| Cutout Width                 | 34" (86.4 cm)                                                                   |  |  |
| Cutout Height                | 28 3/8" (72.1 cm)                                                               |  |  |
| Cutout Depth                 | 24" (61.0 cm)                                                                   |  |  |
| Electrical                   | 4-wire with ground, 240-208/120 VAC/60 Hz, 30 amp electrical connection.        |  |  |
| Requirements                 | Unit is equipped with No.10 ground wire in conduit. Should be fused separately. |  |  |
| Oven Interior Width          | 29" (73.7 cm)                                                                   |  |  |
| Oven Interior Height         | 16 1/8" (41.0 cm)                                                               |  |  |
| Oven Interior Depth          | 15 3/8" (39.1 cm)                                                               |  |  |
| Oven Interior Overall Size   | 4.2 cu. ft.                                                                     |  |  |
| •Three racks / Six positions |                                                                                 |  |  |
| Approximate Shipping         | 330 lbs. (148.6 kg)                                                             |  |  |
| Weight                       |                                                                                 |  |  |