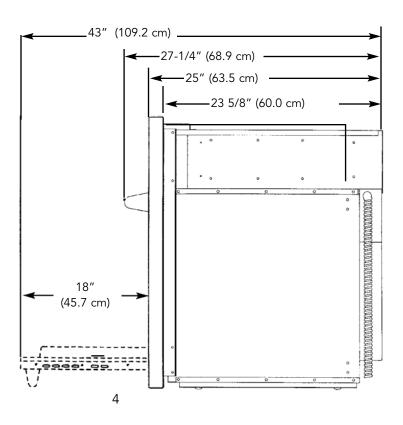

## SINGLE OVEN CUTOUT DIMENSIONS

## SPECIFICATIONS-ELECTRIC SINGLE OVEN

| DESCRIPTION                  | VESO166                                                                         |  |  |
|------------------------------|---------------------------------------------------------------------------------|--|--|
| Overall Width                | 35 1/4" (89.5 cm)                                                               |  |  |
| Overall Height               | 28 3/4" (73.0 cm)                                                               |  |  |
| Overall Depth                | To edge of door - 25" (63.5 cm)                                                 |  |  |
|                              | To end of handle bracket - 27 1/4" (68.9 cm)                                    |  |  |
|                              | With door open - 43″ (109.2 cm)                                                 |  |  |
| Cutout Width                 | 34" (86.4 cm)                                                                   |  |  |
| Cutout Height                | 28 3/8" (72.1 cm)                                                               |  |  |
| Cutout Depth                 | 24" (61.0 cm)                                                                   |  |  |
| Electrical                   | 4-wire with ground, 240-208/120 VAC/60 Hz, 30 amp electrical connection.        |  |  |
| Requirements                 | Unit is equipped with No.10 ground wire in conduit. Should be fused separately. |  |  |
| Oven Interior Width          | 29" (73.7 cm)                                                                   |  |  |
| Oven Interior Height         | 16 1/8" (41.0 cm)                                                               |  |  |
| Oven Interior Depth          | 15 3/8" (39.1 cm)                                                               |  |  |
| Oven Interior Overall Size   | 4.2 cu. ft.                                                                     |  |  |
| •Three racks / Six positions |                                                                                 |  |  |
| Approximate Shipping         | 330 lbs. (148.6 kg)                                                             |  |  |
| Weight                       |                                                                                 |  |  |