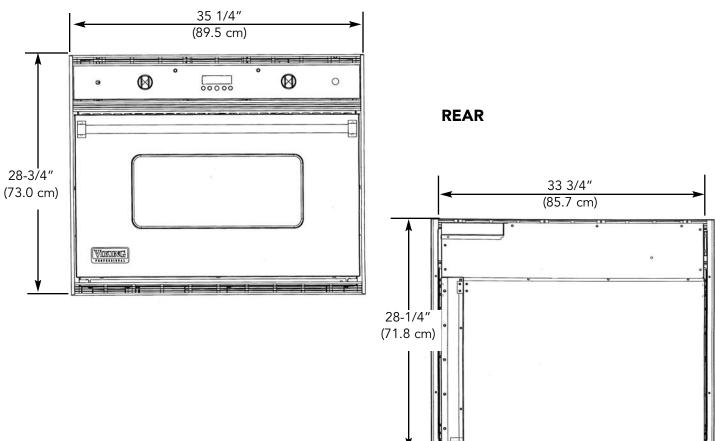

### SINGLE OVEN DIMENSIONS

FRONT

## SPECIFICATIONS-ELECTRIC SINGLE OVEN

| DESCRIPTION                  | VESO166                                                                         |  |  |
|------------------------------|---------------------------------------------------------------------------------|--|--|
| Overall Width                | 35 1/4" (89.5 cm)                                                               |  |  |
| Overall Height               | 28 3/4" (73.0 cm)                                                               |  |  |
| Overall Depth                | To edge of door - 25" (63.5 cm)                                                 |  |  |
|                              | To end of handle bracket - 27 1/4" (68.9 cm)                                    |  |  |
|                              | With door open - 43″ (109.2 cm)                                                 |  |  |
| Cutout Width                 | 34" (86.4 cm)                                                                   |  |  |
| Cutout Height                | 28 3/8" (72.1 cm)                                                               |  |  |
| Cutout Depth                 | 24" (61.0 cm)                                                                   |  |  |
| Electrical                   | 4-wire with ground, 240-208/120 VAC/60 Hz, 30 amp electrical connection.        |  |  |
| Requirements                 | Unit is equipped with No.10 ground wire in conduit. Should be fused separately. |  |  |
| Oven Interior Width          | 29" (73.7 cm)                                                                   |  |  |
| Oven Interior Height         | 16 1/8" (41.0 cm)                                                               |  |  |
| Oven Interior Depth          | 15 3/8" (39.1 cm)                                                               |  |  |
| Oven Interior Overall Size   | 4.2 cu. ft.                                                                     |  |  |
| •Three racks / Six positions |                                                                                 |  |  |
| Approximate Shipping         | 330 lbs. (148.6 kg)                                                             |  |  |
| Weight                       |                                                                                 |  |  |