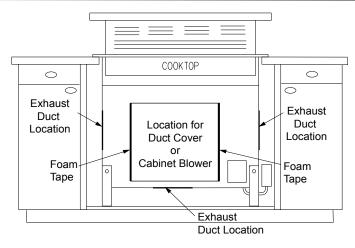

## RV30, RV36, RV46

091805

30", 36", 46" Wide, **Raised Vent** 

2/2

(Cutaway Side View)

| Models            | "A" Min. Clearance |  |  |
|-------------------|--------------------|--|--|
| Electric Cooktops | 2" (51mm)          |  |  |
| Gas Cooktops      | 1/4" (6mm)         |  |  |