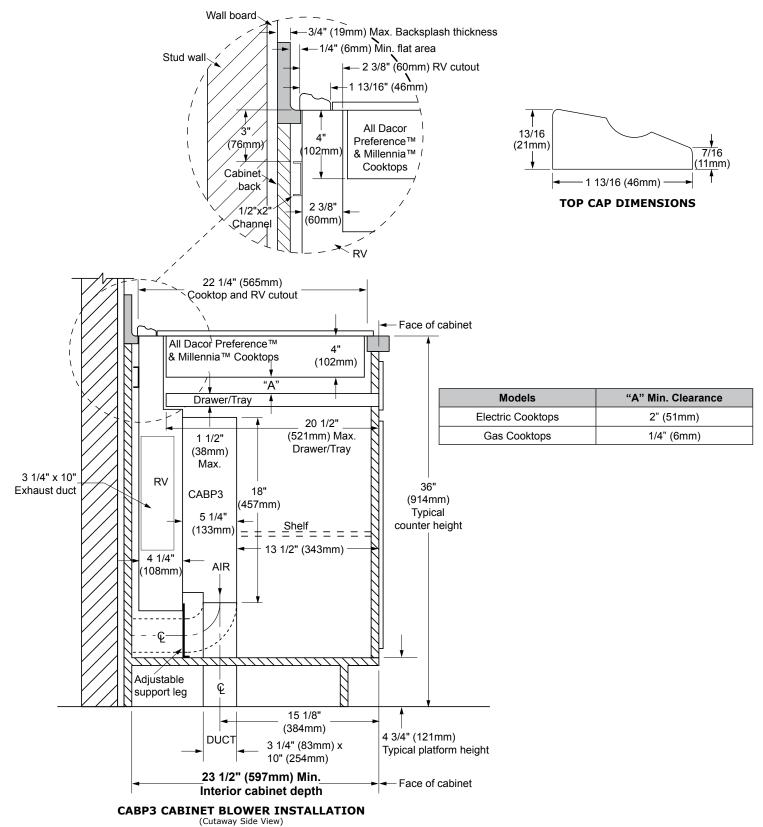

## RV30, RV36, RV46

091805

30", 36", 46" Wide, **Raised Vent** 

2/2

(Cutaway Side View)

| Models            | "A" Min. Clearance |  |  |
|-------------------|--------------------|--|--|
| Electric Cooktops | 2" (51mm)          |  |  |
| Gas Cooktops      | 1/4" (6mm)         |  |  |