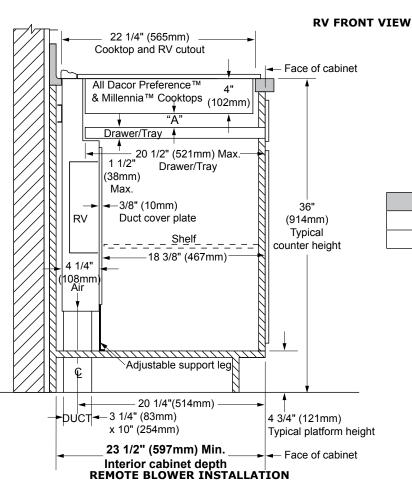

## RV30, RV36, RV46

091805

30", 36", 46" Wide, **Raised Vent** 

2/2

(Cutaway Side View)

| Models            | "A" Min. Clearance |  |  |
|-------------------|--------------------|--|--|
| Electric Cooktops | 2" (51mm)          |  |  |
| Gas Cooktops      | 1/4" (6mm)         |  |  |