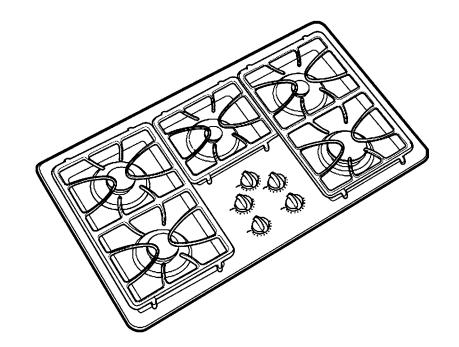

## JGP630WEK/CEK/BEK GE® 36" Built-In Gas Cooktop

## **Features and Benefits**

- Deep Recessed Cooktop Designed with a recessed surface to help contain spills and make cleaning easy
- Sealed Cooktop Burners Eliminates the space between the burners and the cooktop to help contain spills and boil over liquids, ensuring easy cleanup
- High Output Burner Provides a powerful burner output for efficient heat-up and boiling
- Precise Simmer Burner Delivers a low setting of 140 degrees, ideal for delicate foods and sauces
- Continuous Grates Provide a flat, sturdy surface allowing easy movement of pans between burners
- Dishwasher-Safe Grates and Knobs Feature durable construction for worry-free, effortless cleaning and maintenance
- Medium Cast Grates Constructed from a durable cast iron material for long-lasting performance and reliability
- Electronic Pilotless Ignition Provides reliable burner ignition operation, eliminating the need for a standing pilot
- Model JGP630WEKWW White on white
- Model JGP630CEKCC Bisque on bisque
- Model JGP630BEKBB Black on black