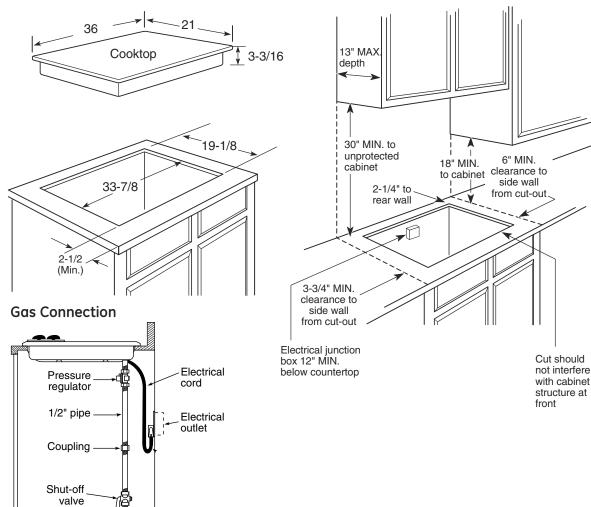

## **Dimensions and Installation Information**

**AGA Requirement:** All gas cooktop models require 7/16" free area below cooktop height to combustible material. Requires 18" minimum from countertop to adjacent overhead cabinets.

**Note:** If installing with a GE Profile<sup>™</sup> Telescopic Downdraft System, consult both cooktop and downdraft installation instructions packed with product before installing. Cooktop gas/electric supply may need to be re-routed to install downdraft.

Electrical Rating: 120V, 60Hz, 5A

**Installation With Single Wall Oven Information:** 30" Gas Cooktops are approved for use over select GE 27" and 30" Wall Ovens and Warming Drawers. 30" and 36" Gas cooktops are approved for use over 30" Wall Ovens and Warming Drawers. Refer to cooktop and wall oven/warming drawer installation instructions packed with product for current dimensional data.

**Installation Information:** Before installing, consult installation instructions, packed with product, for current dimensional data.

For answers to your Monogram,® GE Profile™ or GE® appliance questions, visit our website at ge.com or call GE Answer Center® service, 800.626.2000.

imagination at work

Dimension and installation information are shown in inches.