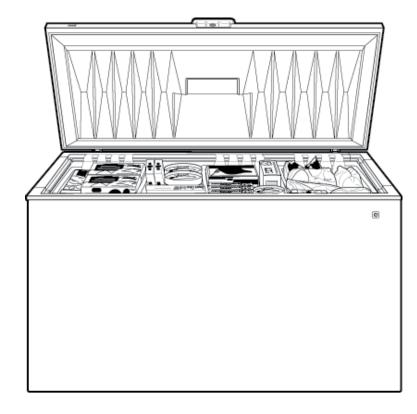

### GE® 19.7 Cu. Ft. Manual Defrost Chest Freezer

#### **Features and Benefits**

- 19.7 cu. ft. Capacity
- Manual Defrost
- 5 Lift-Out and Sliding Bulk Storage Baskets
- Lock with Key
- Interior Light
- Power "On" Light
- Commercial Rating
- Adjustable Temperature Control
- Defrost Water Drain
- Model FCM20SUWW White