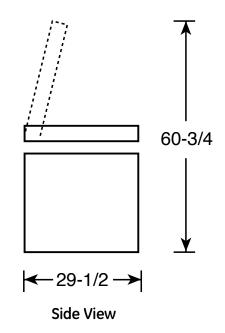

#### Dimensions and Installation Information (in inches)

| Air Clearance   |   |
|-----------------|---|
| Each side (in.) | 3 |
| Back (in.)      | 3 |

For answers to your Monogram,® GE Profile™ or GE® appliance questions, visit our website at ge.com or call GE Answer Center® service, 800.626.2000.