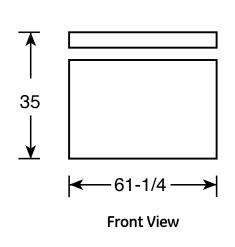

#### Dimensions and Installation Information (in inches)

| Air Clearance   |   |
|-----------------|---|
| Each side (in.) | 3 |
| Back (in.)      | 3 |

For answers to your Monogram,® GE Profile™ or GE® appliance questions, visit our website at ge.com or call GE Answer Center® service, 800.626.2000.