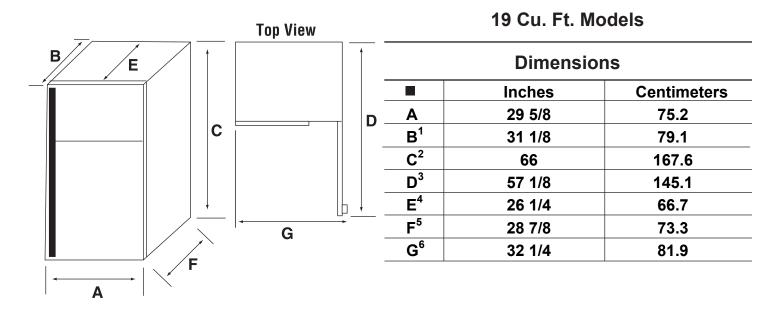

## TOP MOUNT REFRIGERATOR

## Notes:

- 1. Depth including door handle.
- 2. Height excluding door hinge. Height with hinge cover is 67 1/4 (170.8 cm).
- 3. Depth with door open 90°.
- 4. Depth of cabinet.
- 5. Depth excluding door handle.
- 6. Width with door open 90°.

Important: Because of continuing product improvements, Amana reserves the right to change specifications without notice. Dimensional specifications are provided for planning purposes only. For complete details see installation instructions that accompany each product before selecting cabinetry, making cutouts or beginning installation.