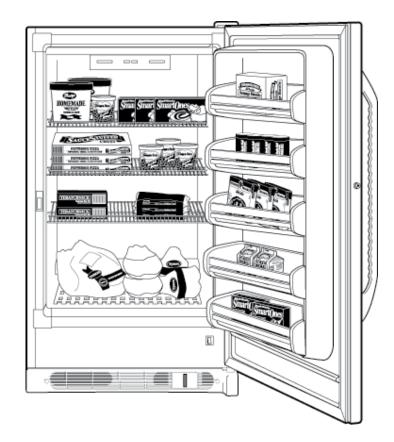

## **Features and Benefits**

- 13.7 cu. ft. Capacity
- Frost-Free
- 3 Cabinet Shelves
- 5 Freezer Door Shelves
- Lock
- Interior Light
- Adjustable Temperature Control
- Model FUF14SURWW White

For answers to your Monogram,® GE Profile™ or GE® appliance questions, visit our website at ge.com or call GE Answer Center® service, 800.626.2000.