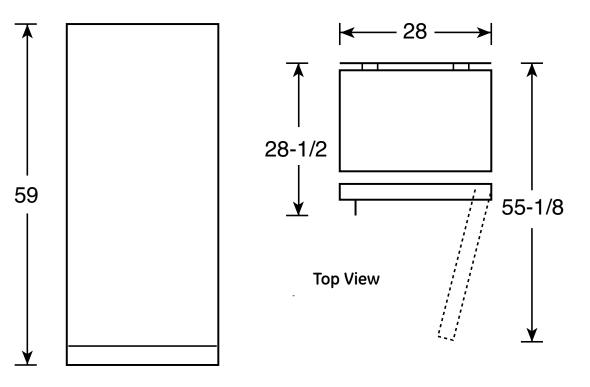

## FUF14SUR GE® 13.7 Cu. Ft. Frost-Free Upright Freezer

Dimensions and Installation Information (in inches)

| Air Clearance   |   |
|-----------------|---|
| Each side (in.) | 3 |
| Top (in.)       | 3 |
| Back (in.)      | 3 |

**Front View** 

For answers to your Monogram,® GE Profile™ or GE® appliance questions, visit our website at ge.com or call GE Answer Center® service, 800.626.2000.