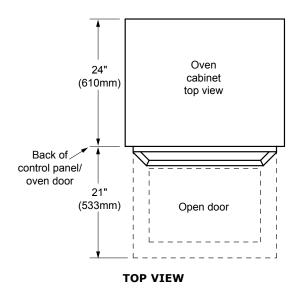

NOTES:

- 1. 24" (610mm) minimum interior cabinet depth. Back of cabinet may need to be removed.
- 2. 3/4" (19mm) support platform (flush with cutout).
- 3. 1/8" (3mm) minimum clearance to adjacent cabinet doors/drawers.
- 4. Not approved in a stack configuration.
- 5. See the Combination Installation (CI) Section if installing with a microwave, cooktop, or downdraft.