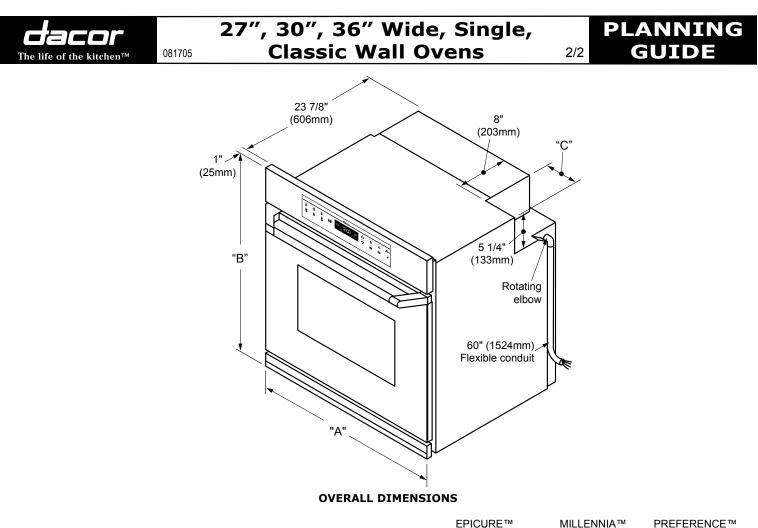

## ECS, MCS, & PCS

| Models | "A" Cutout Height | "B" Cutout Width | "C" Min. Cabinet Width | Oven Overlays                                                   |
|--------|-------------------|------------------|------------------------|-----------------------------------------------------------------|
| 27"    | 27.2/9" (COEmm)   | 25 1/2" (648mm)  | 27" (686mm)            | 3/4" (19mm) Each Side; 15/16" (24mm) Top;<br>1/16" (1mm) Bottom |
| 30"    | 27 3/8" (695mm)   | 28 1/2" (724mm)  | 30" (762mm)            |                                                                 |
| 36"    | 27 3/4" (705mm)   | 34 1/2" (876mm)  | 36" (914mm)            |                                                                 |

## **OVEN HANDLE DIMENSIONS**

| Models | Dedicated Circuit<br>Required                | Total<br>Connected Load | Approximate<br>Shipping<br>Weight |
|--------|----------------------------------------------|-------------------------|-----------------------------------|
| 27"    | 208/240VAC,<br>4-wire,                       | 208VAC,<br>5.2kW (25A)/ | 240 lbs.                          |
| 30"    | 60Hz, 30A<br>(Breaker)                       | 240VAC,<br>5.2kW (22A)  | 240 IDS.                          |
| 36"    | 240VAC,<br>4-wire,<br>60Hz, 30A<br>(Breaker) | 240VAC,<br>7.0kW (29A)  | 290 lbs.                          |