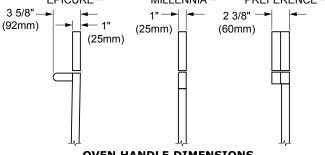

## **OVEN HANDLE DIMENSIONS**

| Models | Dedicated Circuit<br>Required                | Total<br>Connected Load | Approximate<br>Shipping<br>Weight |
|--------|----------------------------------------------|-------------------------|-----------------------------------|
| 27"    | 208/240VAC,<br>4-wire,                       | 208VAC,<br>5.2kW (25A)/ | 240 lbs.                          |
| 30"    | 60Hz, 30A<br>(Breaker)                       | 240VAC,<br>5.2kW (22A)  | 240 IDS.                          |
| 36"    | 240VAC,<br>4-wire,<br>60Hz, 30A<br>(Breaker) | 240VAC,<br>7.0kW (29A)  | 290 lbs.                          |