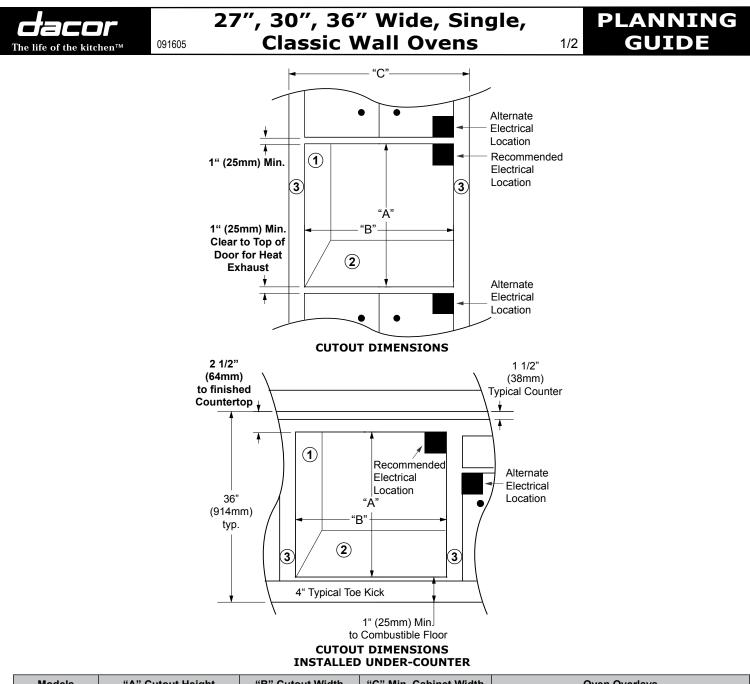

## ECS, MCS, & PCS

| Models | "A" Cutout Height | "B" Cutout Width | "C" Min. Cabinet Width | Oven Overlays                                                   |
|--------|-------------------|------------------|------------------------|-----------------------------------------------------------------|
| 27"    | 27.2/9" (COEmm)   | 25 1/2" (648mm)  | 27" (686mm)            | 3/4" (19mm) Each Side; 15/16" (24mm) Top;<br>1/16" (1mm) Bottom |
| 30"    | 27 3/8" (695mm)   | 28 1/2" (724mm)  | 30" (762mm)            |                                                                 |
| 36"    | 27 3/4" (705mm)   | 34 1/2" (876mm)  | 36" (914mm)            |                                                                 |

NOTES:

- 1. 24" (610mm) minimum interior cabinet depth. Back of cabinet may need to be removed.
- 2. 3/4" (19mm) support platform (flush with cutout).
- 3. 1/8" (3mm) minimum clearance to adjacent cabinet doors/drawers.
- 4. Not approved in a stack configuration.
- 5. See the Combination Installation (CI) Section if installing with a microwave, cooktop, or downdraft.