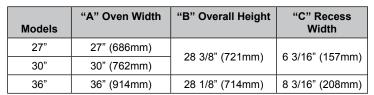

## ECS, MCS, & PCS

| Models | "A" Cutout Height | "B" Cutout Width | "C" Min. Cabinet Width | Oven Overlays                                                   |
|--------|-------------------|------------------|------------------------|-----------------------------------------------------------------|
| 27"    | 27.2/9" (COEmm)   | 25 1/2" (648mm)  | 27" (686mm)            | 3/4" (19mm) Each Side; 15/16" (24mm) Top;<br>1/16" (1mm) Bottom |
| 30"    | 27 3/8" (695mm)   | 28 1/2" (724mm)  | 30" (762mm)            |                                                                 |
| 36"    | 27 3/4" (705mm)   | 34 1/2" (876mm)  | 36" (914mm)            |                                                                 |