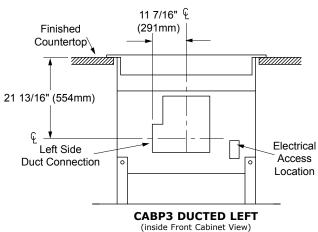

062805

**Cabinet Blower** 

**PLANNING** 

1/2



## **CABP3 DUCTED DOWN**

(inside Front Cabinet View)





# NOTE:

- The CABP3 cabinet blower is not approved for use with PGM cooktops.
- The CABP3 cabinet blower is not approved for use with ERV/PRV downdrafts.

| Model No. | Dedicated Circuit<br>Required | Maximum Duct<br>Length                | Total Connected Load | Blower Rating | Approximate<br>Shipping Weight |
|-----------|-------------------------------|---------------------------------------|----------------------|---------------|--------------------------------|
| CABP3     | Refer to RV<br>Specifications | Refer to Duct Planning Specifications | 0.05kW (4A)          | 600 CFM       | 34 lbs.                        |

Web: http://www.dacor.com Corporate Phone: 800-793-0093

# CABP3



Cabinet Blower

2/2

PLANNING GUIDE





# 17 5/8" (448mm) 2" (51mm) Ø 7/8" (22mm) (Grommet Hole)