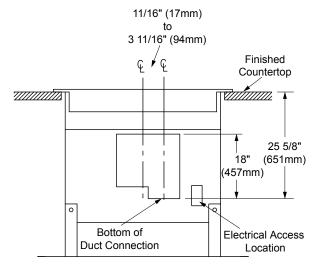

062805

**Cabinet Blower** 

**PLANNING** 

1/2



## **CABP3 DUCTED DOWN**

(inside Front Cabinet View)





# NOTE:

- The CABP3 cabinet blower is not approved for use with PGM cooktops.
- The CABP3 cabinet blower is not approved for use with ERV/PRV downdrafts.

| Model No. | Dedicated Circuit<br>Required | Maximum Duct<br>Length                | Total Connected Load | Blower Rating | Approximate<br>Shipping Weight |
|-----------|-------------------------------|---------------------------------------|----------------------|---------------|--------------------------------|
| CABP3     | Refer to RV<br>Specifications | Refer to Duct Planning Specifications | 0.05kW (4A)          | 600 CFM       | 34 lbs.                        |

Web: http://www.dacor.com Corporate Phone: 800-793-0093

# CABP3



Cabinet Blower

2/2

PLANNING GUIDE