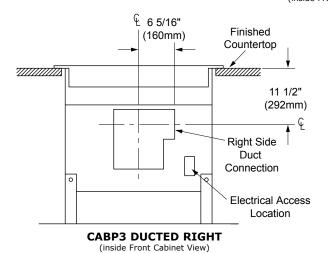

062805

**Cabinet Blower** 

**PLANNING** 

1/2



## **CABP3 DUCTED DOWN**

(inside Front Cabinet View)





# NOTE:

- The CABP3 cabinet blower is not approved for use with PGM cooktops.
- The CABP3 cabinet blower is not approved for use with ERV/PRV downdrafts.

| Model No. | Dedicated Circuit<br>Required | Maximum Duct<br>Length                | Total Connected Load | Blower Rating | Approximate<br>Shipping Weight |
|-----------|-------------------------------|---------------------------------------|----------------------|---------------|--------------------------------|
| CABP3     | Refer to RV<br>Specifications | Refer to Duct Planning Specifications | 0.05kW (4A)          | 600 CFM       | 34 lbs.                        |

Web: http://www.dacor.com Corporate Phone: 800-793-0093

# CABP3



Cabinet Blower

2/2

PLANNING GUIDE





# 17 5/8" (448mm) 2" (51mm) Ø 7/8" (22mm) (Grommet Hole) 5