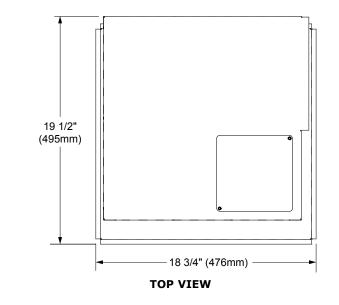

# 17 5/8" (448mm) 2" (51mm) Ø 7/8" (22mm) (Grommet Hole) 5 1/4" (133mm) 3 3/8" (86mm)

**BOTTOM VIEW** 