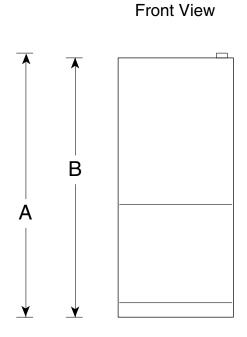

### Dimensions and Installation Information (in inches)

| Overall<br>Dimensions | Height to top of hinge (in.) <b>A</b>                    | 69     |
|-----------------------|----------------------------------------------------------|--------|
|                       | Height to top of case (in.) <b>B</b>                     | 67-7/8 |
|                       | Case depth without door (in.) <b>C</b>                   | 28-1/4 |
|                       | Case depth less door handle (in.) <b>D</b>               | 31-3/4 |
|                       | Case depth with door handle (in.) <b>E</b>               | 33-7/8 |
|                       | Depth with fresh food door open 90° (in.) F              | 45-1/2 |
|                       | Width (in.) <b>G</b>                                     | 32-7/8 |
|                       | Width with door open 90° inc. door handle (in.) <b>H</b> | 36-1/4 |
| Air<br>Clearances     | Each side (in.)                                          | 1/8    |
|                       | Top (in.)                                                | 1      |
|                       | Back (in.)                                               | 1      |