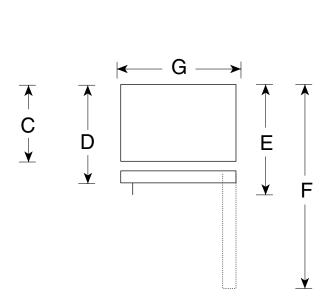

### Dimensions and Installation Information (in inches)

| Overall<br>Dimensions | Height to top of hinge (in.) <b>A</b>                    | 69     |
|-----------------------|----------------------------------------------------------|--------|
|                       | Height to top of case (in.) <b>B</b>                     | 67-7/8 |
|                       | Case depth without door (in.) <b>C</b>                   | 28-1/4 |
|                       | Case depth less door handle (in.) <b>D</b>               | 31-3/4 |
|                       | Case depth with door handle (in.) <b>E</b>               | 33-7/8 |
|                       | Depth with fresh food door open 90° (in.) F              | 45-1/2 |
|                       | Width (in.) <b>G</b>                                     | 32-7/8 |
|                       | Width with door open 90° inc. door handle (in.) <b>H</b> | 36-1/4 |
| Air<br>Clearances     | Each side (in.)                                          | 1/8    |
|                       | Top (in.)                                                | 1      |
|                       | Back (in.)                                               | 1      |