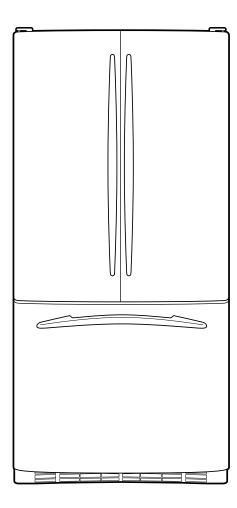

# GE Profile™ 22.2 Cu. Ft. Bottom-Freezer Refrigerator

## GE Profile™ 22.2 Cu. Ft. Bottom-Freezer Refrigerator

#### **Features and Benefits**

- French Door Design Features gently contoured, amoire-style top doors for a beautiful appearance and practical convenience
- Upfront, Electronic Touch Temperature Controls with Digital Temperature Display Clearly displays exact temperature for the fresh food and freezer compartments
- ClimateKeeper™ system Best Temperature Management System You Can Buy!
- Multi-Level Slide n' Store™ Basket System Includes three full-extension baskets for tremendous storage flexibility and keeps contents perfectly in place
- BrightSpace<sup>™</sup> Interior with GE Reveal<sup>™</sup> Lighting Cast a clear natural-looking glow throughout the refrigerator
- ShelfSaver™ Rack Provides convenient storage for a 12-pack, two egg cartons or a 9" by 13" casserole dish
- QuickSpace™ Shelf Quickly slides out of the way to make room for tall items
- Self-Closing Drawer Self-closing hinges automatically pull the drawer shut when it's within one inch of the closed position
- Adjustable Humidity Vegetable/Fruit Crisper Provides the ideal storage environment for fruits and vegetables
- Model PFS22MBSWW White on white
- Model PFS22MBSBB Black on black