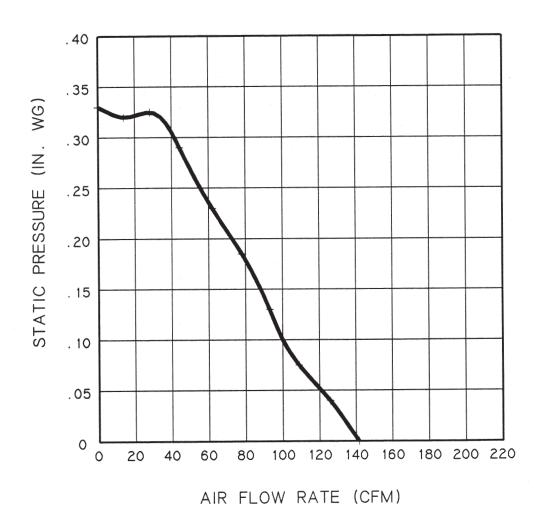

#### **SPECIFICATIONS**

| VOLTS | AMPS | RPM  | SONES | CFM | DUCT     |
|-------|------|------|-------|-----|----------|
| 120   | 2.0  | 2700 | 8.0   | 100 | 5" Round |

HVI-2100 CERTIFIED RATINGS comply with new testing technologies and procedures prescribed by the Home Ventilating Institute, for off-the-shelf products, as they are available to consumers. Product performance is rated at 0.1 in. static pressure, based on tests conducted in AMCA's state-of-the-art test laboratory. Sones are a measure of humanly-perceived loudness, based on laboratory measurements.

## **PERFORMANCE RATINGS**

### MODEL 52000 TWO-SPEED 5" ROUND RANGE HOOD