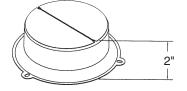

## 52000 SERIES TWO-SPEED 5" ROUND RANGE HOOD

Quality construction and ease of installation make the 52000 the popular choice in vertically-ducted economy hoods for manufactured housing.

#### **FEATURES**

- Two speed fan control
- Polymeric blade and light lens (accepts up to 75W bulb)
- Washable aluminum filter
- Mitered sides and hemmed bottom for safety and good looks
- Contemporary styling in White and Almond
- Available in 30", 36" and 42" widths
- .019/.021 CRS

Sides shall be mitered and bottom edge hemmed - with no sharp edges.

Air delivery shall be no less than 100 CFM. Air ratings shall be certified by HVI.

Unit shall meet all HUD requirements for Range Hoods. Unit shall be U.L. listed.