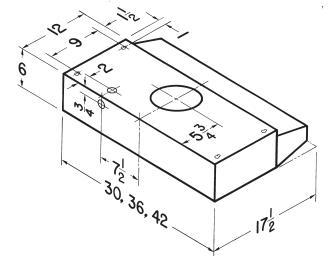

#### **FEATURES**

- Two speed fan control
- Polymeric blade and light lens (accepts up to 75W bulb)
- Washable aluminum filter
- Mitered sides and hemmed bottom for safety and good looks
- Contemporary styling in White and Almond
- Available in 30", 36" and 42" widths
- .019/.021 CRS

Sides shall be mitered and bottom edge hemmed - with no sharp edges.

Air delivery shall be no less than 100 CFM. Air ratings shall be certified by HVI.

Unit shall meet all HUD requirements for Range Hoods. Unit shall be U.L. listed.

#### **SPECIFICATIONS**

| VOLTS | AMPS | RPM  | SONES | CFM | DUCT     |
|-------|------|------|-------|-----|----------|
| 120   | 2.0  | 2700 | 8.0   | 100 | 5" Round |

HVI-2100 CERTIFIED RATINGS comply with new testing technologies and procedures prescribed by the Home Ventilating Institute, for off-the-shelf products, as they are available to consumers. Product performance is rated at 0.1 in. static pressure, based on tests conducted in AMCA's state-of-the-art test laboratory. Sones are a measure of humanly-perceived loudness, based on laboratory measurements.