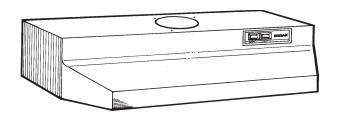

## 52000 SERIES TWO-SPEED 5" ROUND RANGE HOOD

Quality construction and ease of installation make the 52000 the popular choice in vertically-ducted economy hoods for manufactured housing.

#### **FEATURES**

- Two speed fan control
- Polymeric blade and light lens (accepts up to 75W bulb)
- Washable aluminum filter
- Mitered sides and hemmed bottom for safety and good looks
- Contemporary styling in White and Almond
- Available in 30", 36" and 42" widths
- .019/.021 CRS

Sides shall be mitered and bottom edge hemmed - with no sharp edges.

Air delivery shall be no less than 100 CFM. Air ratings shall be certified by HVI.

Unit shall meet all HUD requirements for Range Hoods. Unit shall be U.L. listed.