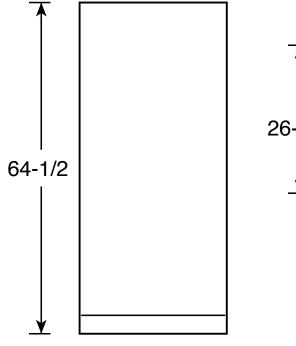

#### Dimensions and Installation Information (in inches)

| Air Clearance   |   |
|-----------------|---|
| Each side (in.) | 3 |
| Top (in.)       | 3 |
| Back (in.)      | 3 |

**Front View** 

For answers to your Monogram,® GE Profile™ or GE® appliance questions, visit our website at ge.com or call GE Answer Center® service, 800.626.2000.