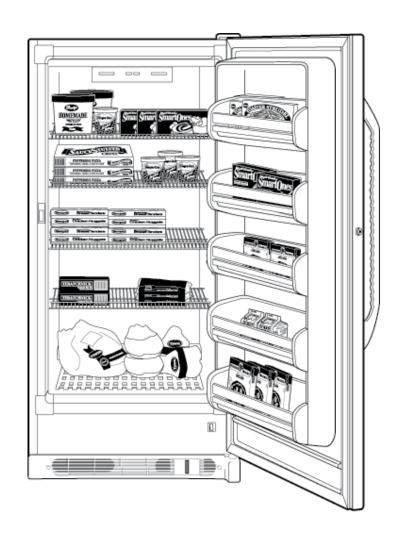

### **Features and Benefits**

- 16.7 cu. ft. Capacity
- Frost-Free
- 4 Cabinet Shelves
- 5 Freezer Door Shelves
- Lock
- Interior Light
- Adjustable Temperature Control
- Model FUF17SURWW White

For answers to your Monogram,® GE Profile™ or GE® appliance questions, visit our website at ge.com or call GE Answer Center® service, 800.626.2000.