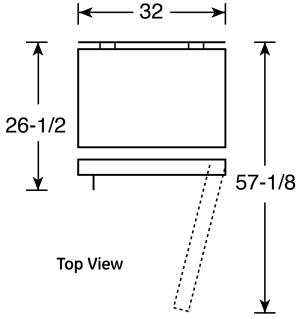

#### Dimensions and Installation Information (in inches)

| Air Clearance   |   |
|-----------------|---|
| Each side (in.) | 3 |
| Top (in.)       | 3 |
| Back (in.)      | 3 |

**Front View** 

For answers to your Monogram,® GE Profile™ or GE® appliance questions, visit our website at ge.com or call GE Answer Center® service, 800.626.2000.