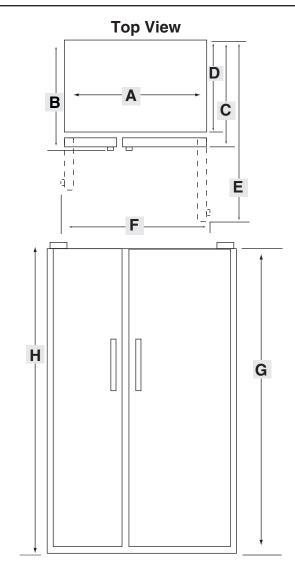

## 26 Cu. Ft. Models - ASB & ASD

| Dimensions     |        |             |
|----------------|--------|-------------|
|                | Inches | Centimeters |
| Α              | 35 5/8 | 90.5        |
| B <sup>1</sup> | 33 1/4 | 84.5        |
| C <sup>2</sup> | 30 3/4 | 78.1        |
| D              | 28     | 71.1        |
| E <sup>3</sup> | 49 1/2 | 125.7       |
| F <sup>4</sup> | 40 3/4 | 103.5       |
| G⁵             | 68 1/2 | 174.0       |
| H <sup>6</sup> | 70     | 177.8       |

Notes:

- 1. Depth including door handle.
- 2. Depth excluding door handle.
- 3. Depth with doors open 90°.
- 4. Width with doors open 90°.
- 5. Height excluding door hinge.
- 6. Height including door hinge.